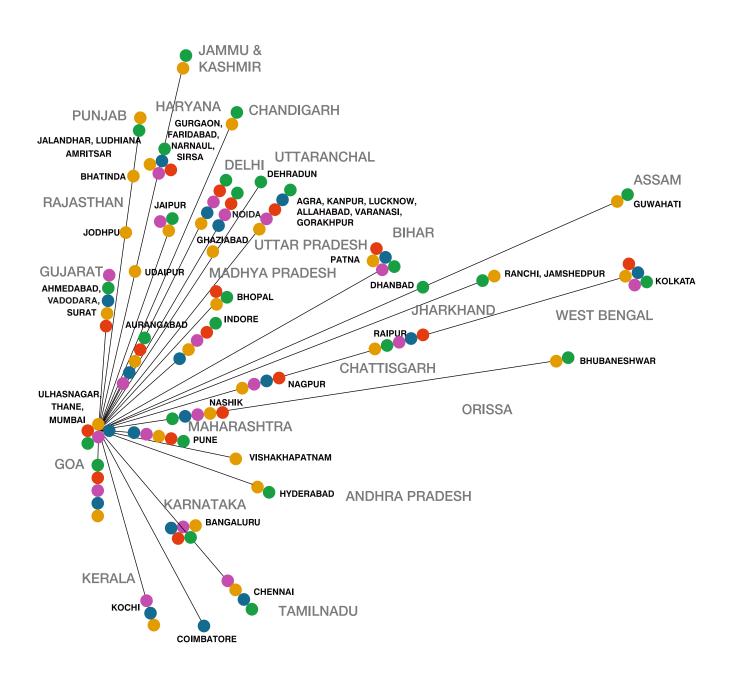

gram gives assurance that products designed for use in indoor spaces meet strict chemical emissions limits, which contribute to the creation of healthier interiors.

# **PLYWOOD RANGE:**

- Prime Plywood
- Prime Block Board
- Sumo Plywood
- Sumo Block Board
- Casa Plywood

# OTHER PRODUCT RANGE:

# DOORS VENEER PLYWOOD

# **AWARDS & RECOGNITION:**



#### **Promising Brands**

Acknowledged by The Economic Times as India's Most Promising Brand for 2019



#### Power of trust

Awarded the Power of Trust by the TRA in 2018 for our dedicated efforts in building long term customer relationships



# Power Brand of the Year

Chosen by the Indian Consumer as the Power Brand of India in 2011



#### **CEO** Insights

Recognised as one of the 25 most promising companies in 2018

# **OUR NETWORK**







### **DURIAN INDUSTRIES LIMITED**

Corporate Office: 401, The Summit, Hanuman Road, W.E. Highway, Vile Parle (E), Mumbai - 400 057, India Email: customersupport@durian.in

www.durian.in

**©** 1800 22 3242